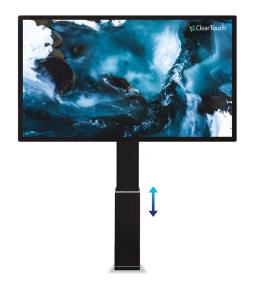

# Adjustable Mobile V4

A Stand for Every Level

Inclusivity? The perfect solution for all ages.

**Compatible:** 7000XE & 6000K+ Series Panels

**Adjustable:** Height (over 27" range for pre-K through adulthood)

**Motor:** Electrical powered with anti-collision sensor and precision lift

Integrated: VESA pattern Mount for PC, cable management, power strip mounting, & security features

CTI-STAND-FIXM