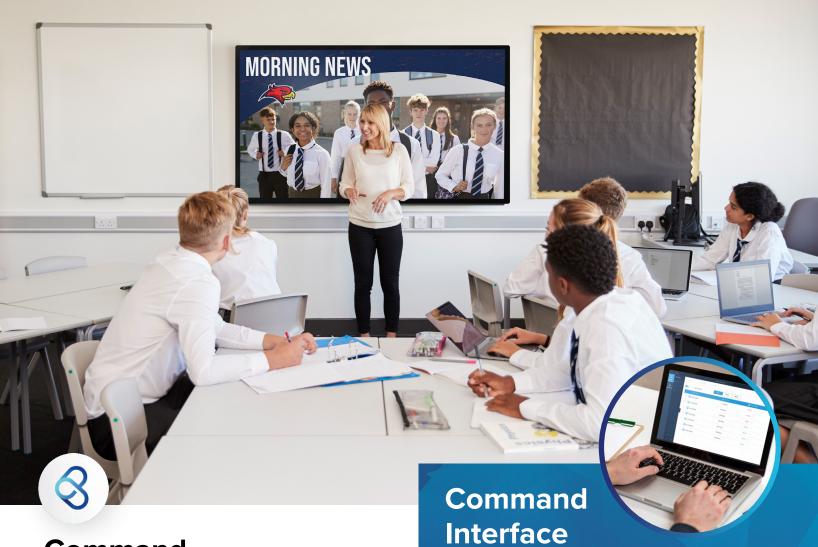

#### Command

#### You Have the Power

Time to take control. Command is a cloudbased software that grants IT departments and administrators the ability to communicate with every panel under their management.

Centrally Manage your Panels

Sommand acts as a digital decoder, saving \$300 per classroom by allowing teachers to stream approved channels directly onto the panel without expensive third-party hardware. Tech directors can:

- Remotely manage all panels in the district
- Broadcast video to select panels.
   Example: Sharing a news station or school news broadcast
- Activate widespread communication
- Maximize device lifespan
- Remotely troubleshoot