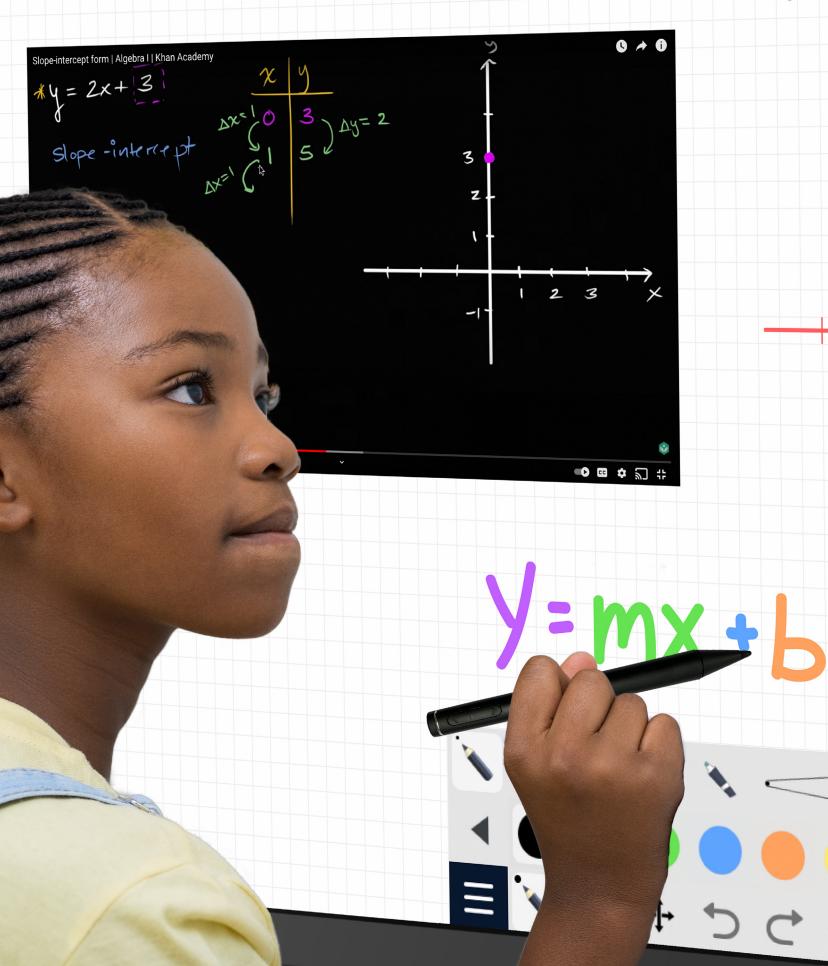

#### A New Kind of Collaboration

Clear Touch's newly released K+ Interactive Panel is groundbreaking educational technology aimed to simplify the process of remote, blended, and in-person learning.

# Collaboration between teachers and students has never been easier.

Keep things stress-free with twenty points of touch and our content packed educational software. The K+ is faster with our quickest processor yet, brighter with a crisper image from all angles, and easier to install with a thinner body that's as tough as always.

#### Let us accommodate you!

This panel is available in 43", 65", and 86" sizing. The 43" option is compatible with our Mini Convertible Stand, enabling tabletop mode and safely tailoring to early learners. The 65" size is compatible with our Convertible Stand, enabling adjustable height and angle. Our free, integrated software is perfect for all types of learning environments for all ages, and each panel boasts Clear Touch Command for panel management with video broadcast and alert notifications.