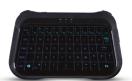

CTS-KB100-WF24

#### Wireless Keyboard

#### Control from a Distance

Take the power into your own hands!

Our keyboard and trackpad enables users to present from distances of up to 30 feet with:

- Seamless connection with 2.4 GHz wireless connectivity
- A full QWERTY keyboard and trackpad
- USB adapter and rechargeable battery