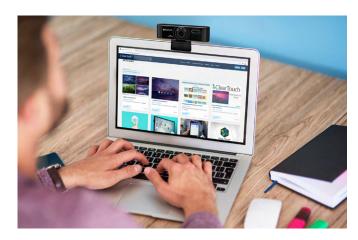

CTS-WC110-UHHD; CTS-WCKIT-DTRI

#### Web Camera and Tripod Kit •

#### Teach and Meet with Ease

In this case, two is better than one. The Clear Touch® Web Camera and Tripod Kit extends the capabilities of your current technology.

- Tripod is compatible with web cameras, cell phones, and more
- Webcam has a built-in microphone with 84 degree FOV
- Webcam has a USB 2.0 interface; including power, video, and audio all-in-one
   \*Tripod Kit and Webcam sold seperately