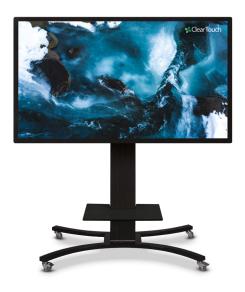

# Fixed Mobile V3

Strong and Sturdy

Has this stand been working out? Consider us impressed.

Compatible: 7000XE & 6000K+ Series Panels

**Support:** Supports up to 300 lbs

Mobile: C-shaped base

CTI-MOUNT-ADJW-V4