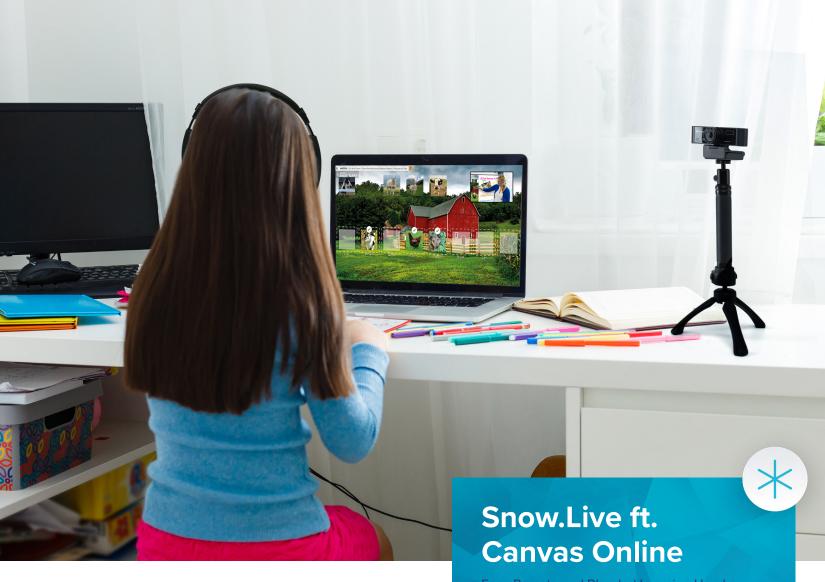

Face Remote and Blended Learning Head-on Snow.Live allows teachers and students to access lesson activities through their web browser and share them via email. Features include:

- Ability to upload a classroom roster to send activities and monitor student progress
- Customizable lesson activities with at least one activity aligned to each common core standard
- Responsive whiteboarding software that's available to share for remote, hybrid, and in-person collaboration