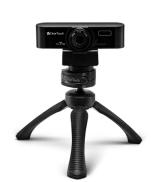

CTS-WC110-UHHD; CTS-WCKIT-DTRI

#### Web Camera and Tripod Kit •

#### Teach and Meet with Ease

In this case, two is better than one. The Clear Touch® Web Camera and Tripod Kit extends the capabilities of your current technology.

- Tripod is compatible with web cameras, cell phones, and more
- Webcam has a built-in microphone with 84 degree FOV
- Webcam has a USB 2.0 interface; including power, video, and audio all-in-one
   \*Tripod Kit and Webcam sold seperately