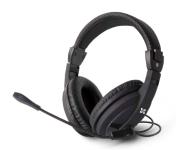

CTS-HS100-UBLK

#### **Headset** •

Sometimes, it's best to tune the world out and tune in to work, online classes, and virtual meetings with:

- In-line audio control and muting
- Braided USB cord for extra strength
- Durable and flexible design