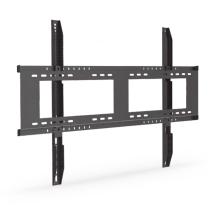

# Standard Wall Mount

The Original Way to Display

This product's original design has been with us through it all.

**Compatible:** 7000XE & 6000K+ Series Panels

**Support:** Supports up to 300 lbs

**Included:** With the purchase of any Clear Touch Panel