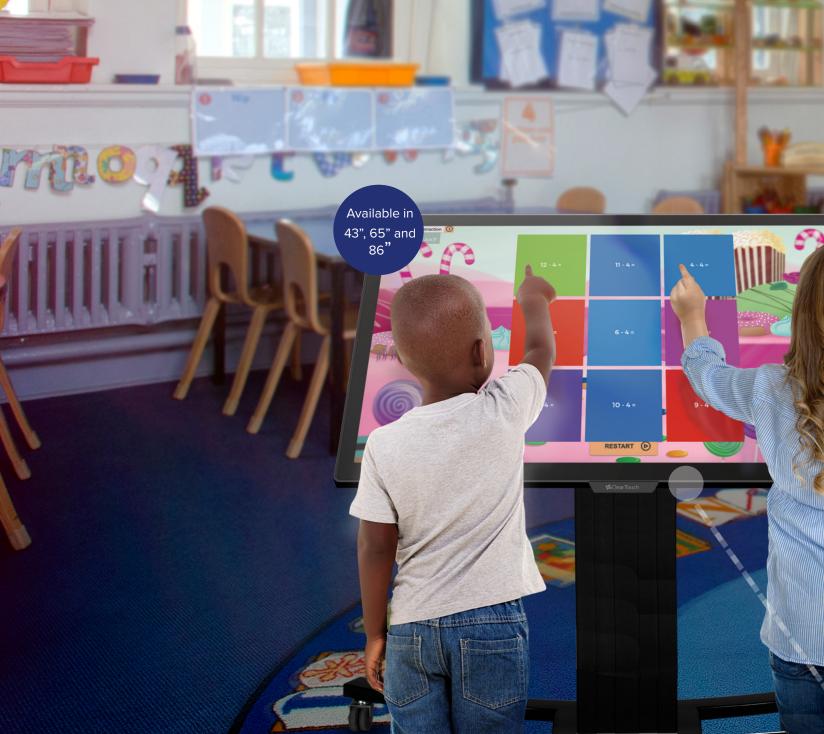

#### Let us accommodate you!

This panel is available in 43", 65", and 86" sizing. The 43" option is compatible with our Mini Convertible Stand, enabling tabletop mode and safely tailoring to early learners. The 65" size is compatible with our Convertible Stand, enabling adjustable height and angle. Our free, integrated software is perfect for all types of learning environments for all ages, and each panel boasts Clear Touch Command for panel management with video broadcast and alert notifications.