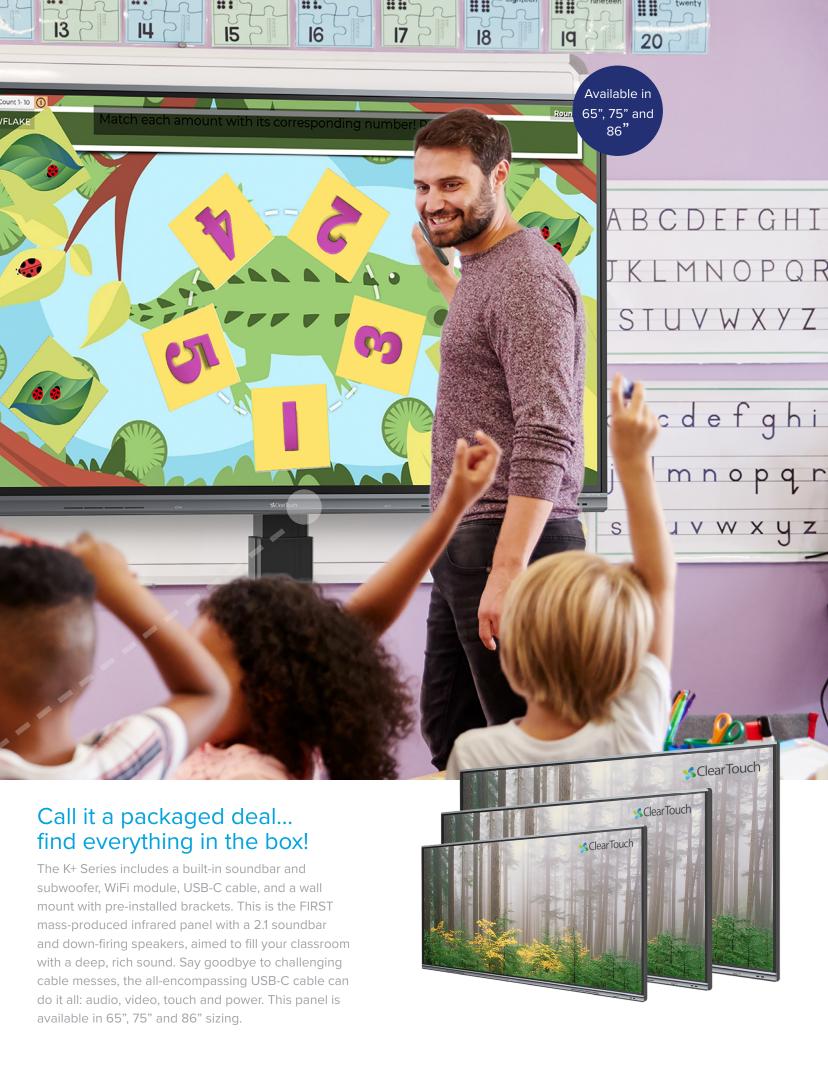

# Slope

Part Numbers: CTI-6065K+UH20; CTI-6075K+UH20; CTI-6086K+UH20

#### 6000K+ Series

#### A New Kind of Collaboration

Clear Touch's newly released K+ Interactive Panel is groundbreaking educational technology aimed to simplify the process of remote, blended, and in-person learning.

# Collaboration between teachers and students has never been easier.

Keep things stress-free with twenty points of touch and our content packed educational software. The K+ is faster with our quickest processor yet, brighter with a crisper image from all angles, and easier to install with a thinner body that's as tough as always.

#### Why Choose our K+ Panel?

Included WiFi Module

#### Let us accommodate you!

This panel is available in 43", 65", and 86" sizing. The 43" option is compatible with our Mini Convertible Stand, enabling tabletop mode and safely tailoring to early learners. The 65" size is compatible with our Convertible Stand, enabling adjustable height and angle. Our free, integrated software is perfect for all types of learning environments for all ages, and each panel boasts Clear Touch Command for panel management with video broadcast and alert notifications.